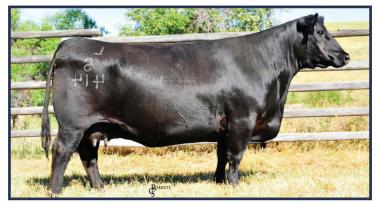

EA Rose 918 - An impactful dam in North America. Most recently, in the 2018 ZWT fall sale, Rose 918's Sensation female sold for \$50,000 and her Sudden Impact bull calf sold \$42,500 for 1/2 interest.